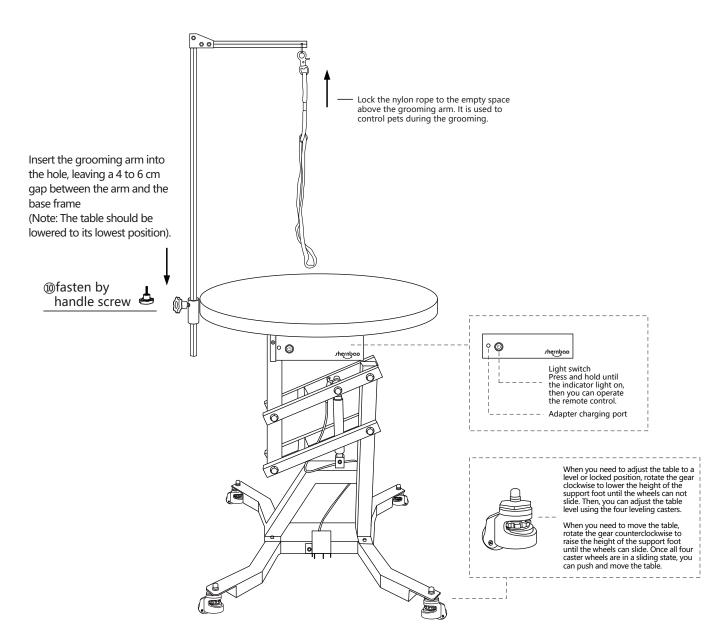

| 6    | Pneumatic pusher            | 1   |
| 7    | M6x16 galvanized screw      | 4   |
| 8    | M6 galvanized nut           | 4   |
| 9    | M6x16 stainless steel screw | 6   |
| 10   | M6 stainless steel nut      | 6   |
| 1)   | M10x50 handle screw         | 1   |
| (12) | Lifting base                | 1   |
| 13   | Wrench                      | 2   |
| (14) | Hex wrench                  | 1   |
| (15) | Steel rope                  | 1   |
| 16   | Charger                     | 1   |
| 17   | Light remote control        | 1   |





Upon receiving the product, please first check if the packaging is severely damaged. Open the packaging and verify if all parts are included. If there are any quality issues or missing parts, please contact us promptly.

# **Installation Instructions**



## ▲ Warnings

1. This product is not intended for use by individuals with physical disabilities, delayed reactions, or mental disorders (including children), unless supervised by a caregiver who can provide guidance on its use and take responsibility for the user's safety.

2.Keep children away from the lifting range of this product to prevent accidents.

3.Do not disassemble the product yourself if there are abnormalities or malfunctions during use.

4.Do not rinse with water or submerge in water.

5. Avoid humid environments and keep the surroundings dry.

6.Rinsing or submerging in water may damage pneumatic control components.

7. Avoid contact with corrosive liquids or solids.

8.To clean the tabletop, frame, and pump, use a dry cloth and an air blower to remove surface residues su