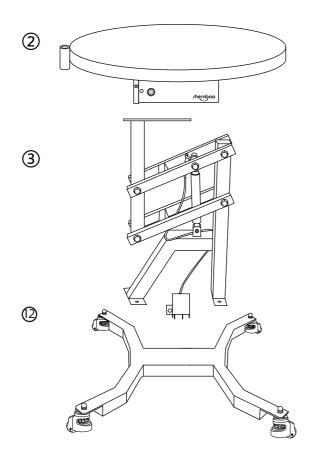

# User Manual

| No   | Parts                       | Qty |
|------|-----------------------------|-----|
| 1    | Hex grooming arm            | 1   |
| 2    | LED table top               | 1   |
| 3    | Grooming table frame        | 1   |
| 4    | Nylon rope                  | 1   |
| 5    | Leveling caster             | 4   |
| 6    | Pneumatic pusher            | 1   |
| 7    | M6x16 galvanized screw      | 4   |
| 8    | M6 galvanized nut           | 4   |
| 9    | M6x16 stainless steel screw | 6   |
| 10   | M6 stainless steel nut      | 6   |
| 1)   | M10x50 handle screw         | 1   |
| (12) | Lifting base                | 1   |
| 13   | Wrench                      | 2   |
| (14) | Hex wrench                  | 1   |
| (15) | Steel rope                  | 1   |
| 16   | Charger                     | 1   |
| 17   | Light remote control        | 1   |