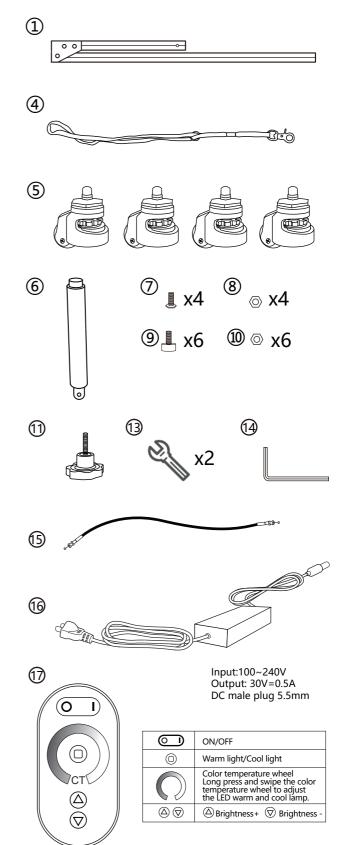

# User Manual

| No   | Parts                       | Qty |
|------|-----------------------------|-----|
| 1    | Hex grooming arm            | 1   |
| 2    | LED table top               | 1   |
| 3    | Grooming table frame        | 1   |
| 4    | Nylon rope                  | 1   |
| 5    | Leveling caster             | 4   |
| 6    | Pneumatic pusher            | 1   |
| 7    | M6x16 galvanized screw      | 4   |
| 8    | M6 galvanized nut           | 4   |
| 9    | M6x16 stainless steel screw | 6   |
| 10   | M6 stainless steel nut      | 6   |
| 1)   | M10x50 handle screw         | 1   |
| (12) | Lifting base                | 1   |
| 13   | Wrench                      | 2   |
| (14) | Hex wrench                  | 1   |
| (15) | Steel rope                  | 1   |
| 16   | Charger                     | 1   |
| 17   | Light remote control        | 1   |