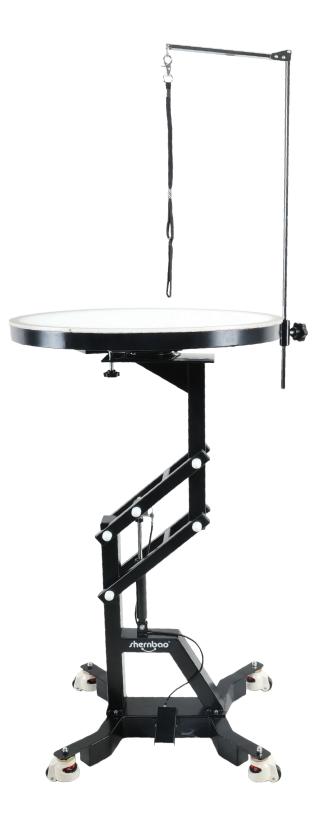

### FT-831PRO Air-Lifting LED Pet Grooming Table



# User Manual

| No   | Parts                       | Qty |
|------|-----------------------------|-----|
| 1    | Hex grooming arm            | 1   |
| 2    | LED table top               | 1   |
| 3    | Grooming table frame        | 1   |
| 4    | Nylon rope                  | 1   |
| 5    | Leveling caster             | 4   |
| 6    | Pneumatic pusher            | 1   |
| 7    | M6x16 galvanized screw      | 4   |
| 8    | M6 galvanized nut           | 4   |
| 9    | M6x16 stainless steel screw | 6   |
| 10   | M6 stainless steel nut      | 6   |
| 1)   | M10x50 handle screw         | 1   |
| (12) | Lifting base                | 1   |
| 13   | Wrench                      | 2   |
| (14) | Hex wrench                  | 1   |
| (15) | Steel rope                  | 1   |
| 16   | Charger